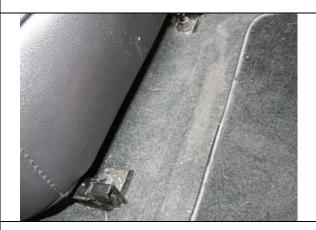

## Stanguisher Fire Extinguisher Bracket Installation

www.vetteworksonline.com

1. Adjust the passenger seat back.

**2.** Remove the front two nuts from the seat mount studs. Keep the nuts, they will be used to secure the Stanguisher bracket