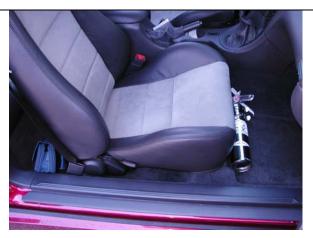

3. Install the Stanguisher extinguisher bracket and install the seat mount nuts and tighten. Place the Amerex bracket onto the Stanguisher bracket using the 3-1/4" button head Allen bolts. Position Amerex fire extinguisher in place and secure straps.