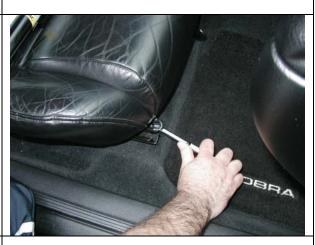

## Stanguisher Fire Extinguisher Bracket Installation

www.vetteworksonline.com

1. Adjust the passenger seat back.

**2.** Remove the front two nuts from the seat mount studs. Keep the nuts, they will be used to secure the Stanguisher bracket

3. Install the Stanguisher extinguisher bracket and install the seat mount nuts and tighten. Place the Amerex bracket onto the Stanguisher bracket using the 3-1/4" button head Allen bolts. Position Amerex fire extinguisher in place and secure straps.