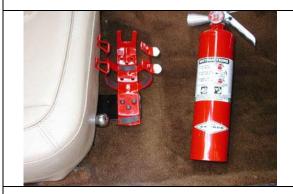

Replace the 2 original bolts with the new longer grade 8 bolts supplied. Tighten to 30 lbs

Place the Amerex bracket over the Vetteworks bracket and install the 3 button Allen bolt with a 5/32" Allen wrench.

Install the Amerex fire extinguisher.

Note: Vetteworks recommends customers to be familiar with the operation of your Amerex fire extinguisher. Please read Amerex instruction sheet.

Copyright 2002, 2003 Vetteworks LLC