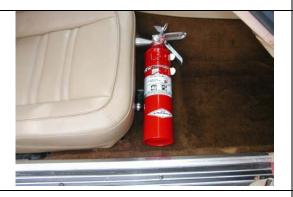

Install the Amerex fire extinguisher.

Note: Vetteworks recommends customers to be familiar with the operation of your Amerex fire extinguisher. Please read Amerex instruction sheet.

Copyright 2002, 2003 Vetteworks LLC