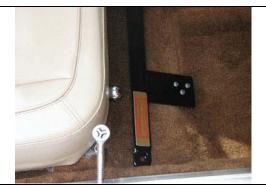

## Vetteworks C3 Fire Extinguisher Bracket Installation

Adjust seat all the way back position. Locate the front two seat bolts by lifting up carpet flaps covering the bolts. Using an 1/2" socket remove the front 2 seat bolts and carefully slide the C3 bracket over the two floor pan holes. Instruction is identical for driver side.