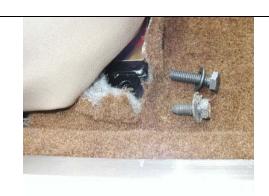

Replace the 2 original bolts with the new longer grade 8 bolts supplied. Tighten to 30 lbs

Place the Amerex bracket over the Vetteworks bracket and install the 3 button Allen bolt with a 5/32" Allen wrench.